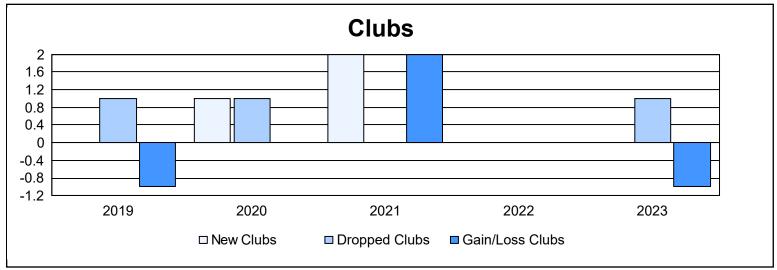

District 22 B As of June 2023 Cumulative

| Year      | New<br>Clubs | Dropped<br>Clubs | Gain/<br>Loss<br>Clubs | New<br>Members | Charter<br>Members | Reinstate<br>Members | Transfer<br>Members | Total<br>Member<br>Added | Total<br>Members<br>Dropped | Gain/<br>Loss<br>Members |
|-----------|--------------|------------------|------------------------|----------------|--------------------|----------------------|---------------------|--------------------------|-----------------------------|--------------------------|
| 2018-2019 | 0            | 1                | -1                     | 117            | 0                  | 0                    | 3                   | 120                      | 118                         | 2                        |
| 2019-2020 | 1            | 1                | 0                      | 88             | 21                 | 3                    | 2                   | 114                      | 113                         | 1                        |
| 2020-2021 | 2            | 0                | 2                      | 62             | 63                 | 3                    | 6                   | 134                      | 132                         | 2                        |
| 2021-2022 | 0            | 0                | 0                      | 112            | 2                  | 4                    | 2                   | 120                      | 137                         | -17                      |
| 2022-2023 | 0            | 1                | -1                     | 120            | 12                 | 4                    | 7                   | 143                      | 137                         | 6                        |
| Average   | 1            | 1                | 0                      | 100            | 20                 | 3                    | 4                   | 126                      | 127                         | -1                       |