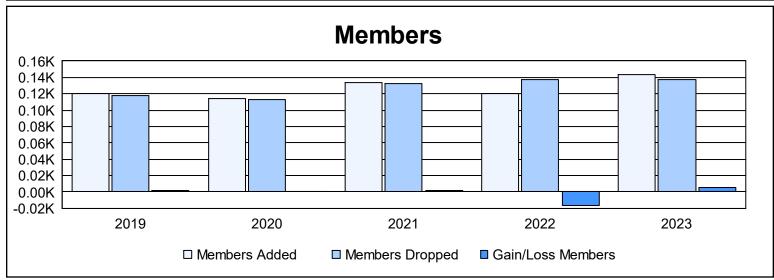

District 22 B As of June 2023 Cumulative

| Year      | New<br>Clubs | Dropped<br>Clubs | Gain/<br>Loss<br>Clubs | New<br>Members | Charter<br>Members | Reinstate<br>Members | Transfer<br>Members | Total<br>Member<br>Added | Total<br>Members<br>Dropped | Gain/<br>Loss<br>Members |
|-----------|--------------|------------------|------------------------|----------------|--------------------|----------------------|---------------------|--------------------------|-----------------------------|--------------------------|
| 2018-2019 | 0            | 1                | -1                     | 117            | 0                  | 0                    | 3                   | 120                      | 118                         | 2                        |
| 2019-2020 | 1            | 1                | 0                      | 88             | 21                 | 3                    | 2                   | 114                      | 113                         | 1                        |
| 2020-2021 | 2            | 0                | 2                      | 62             | 63                 | 3                    | 6                   | 134                      | 132                         | 2                        |
| 2021-2022 | 0            | 0                | 0                      | 112            | 2                  | 4                    | 2                   | 120                      | 137                         | -17                      |
| 2022-2023 | 0            | 1                | -1                     | 120            | 12                 | 4                    | 7                   | 143                      | 137                         | 6                        |
| Average   | 1            | 1                | 0                      | 100            | 20                 | 3                    | 4                   | 126                      | 127                         | -1                       |